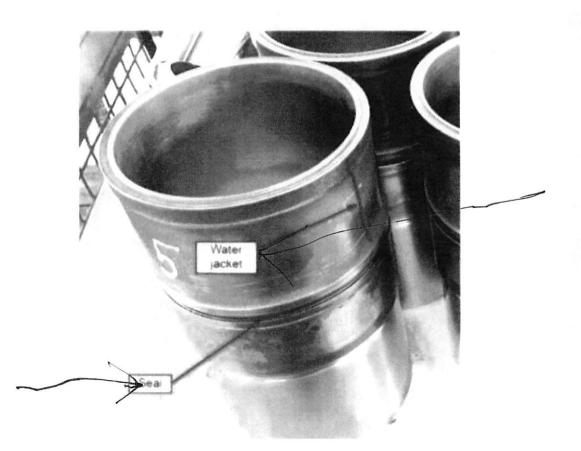

|                     |                     |

Caterpillar's 140 AWD machine HP range is as follows. 197 in 1st, up to 270 in 8th.

Pape has protested the bid with false information about our machine, and we hope this letter and supporting documentation gives you the confirmation you need to move forward with the award to Western States on the Caterpillar 140 AWD Motor Grader.

Thank you,

Adam Hirstein Regional Sales Manager Western States Equipment Co. (509) 999 - 3027

Meridian, ID 208-888-2287

Twin Falls, ID 208-734-7330

Pocatello, ID 208-232-2640 Idaho Falis, ID 208-552-2287 Lewiston, ID 208-746-3301

Spokane, WA 509-535-1744

Last read

Today 10:45 AM



James S.

since you were both asking me and then i get curious. was able to get this from someone in product engineering





This is a "wet" cylinder block. The difference between a "wet" and "dry" block would be determined by a removable and serviceable cylinder liner or "piston pack". A "dry" block would be identified as a block that would need to be "machined or bored" to accommodate oversize pistons in the event of engine refurbish. The 9.3 engine has replaceable liners and would be considered a "wet" block.

Please see the attached screenshot. This shows replaceable liners available PN# 469-5313.







# **Technical Specifications**

| Engine                          |            |                       |
|---------------------------------|------------|-----------------------|
| Engine Model                    | Cat® C9.3  |                       |
| Net Power ISO 9249/SAE J1349    | 186 kW     | 250 h