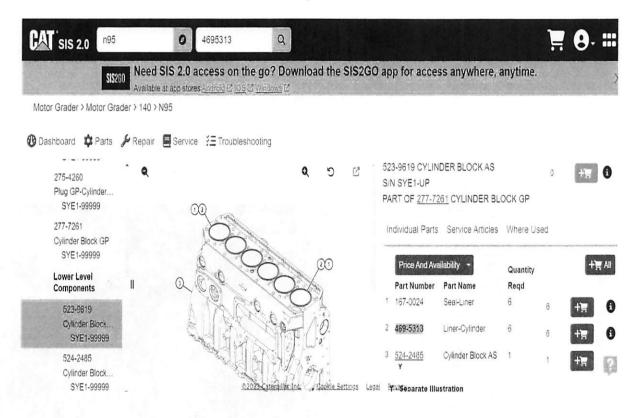

ian, ID 208-888-2287

Twin Falls, ID 208-734-7330

Pocatello, ID 208-232-2640 Idaho Falis, ID 208-552-2287 Lewiston, ID 208-746-3301

Spokane, WA 509-535-1744

Last read

Today 10:45 AM



James S.

since you were both asking me and then i get curious. was able to get this from someone in product engineering





This is a "wet" cylinder block. The difference between a "wet" and "dry" block would be determined by a removable and serviceable cylinder liner or "piston pack". A "dry" block would be identified as a block that would need to be "machined or bored" to accommodate oversize pistons in the event of engine refurbish. The 9.3 engine has replaceable liners and would be considered a "wet" block.

Please see the attached screenshot. This shows replaceable liners available PN# 469-5313.







# **Technical Specifications**

| Engine                          |            |                       |
|---------------------------------|------------|-----------------------|
| Engine Model                    | Cat® C9.3  |                       |
| Net Power ISO 9249/SAE J1349    | 186 kW     | 250 hp                |
| Net Power EEC 80/1269           | 186 kW     | 250 hp                |
| Net Power All-Wheel Drive (AWD) | 201 kW     | 270 hp                |
| VHP Plus Range – Net            | 132-186 kW | 177-250 hp            |
| VHP Plus Range – Net (metric)   |            | 179-253 hp            |
| AWD Range – Net                 | 131-201 kW | 176-270 hp            |
| AWD Range - Net (metric)        |            | 179-273 hp            |
| Bore